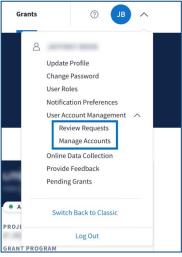

The user's first and last name appear at the top of the drop-down, and additional functions appear in a list below.

| Q<br>Update Profile<br>Change Password                                                                                           |   |  |
|----------------------------------------------------------------------------------------------------------------------------------|---|--|
| User Roles<br>Notification Preferences<br>User Account Managemen<br>Online Data Collection<br>Provide Feedback<br>Pending Grants | ~ |  |
| Switch Back to Classic                                                                                                           |   |  |

Figure 3: User Avatar drop-down with name and additional functions