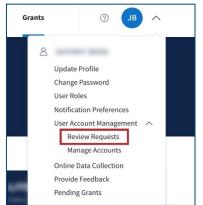

#### **User Account Management**

Click the User Account Management button to expand the user account management functions (see Figure 14). The Review Requests and Manage Accounts buttons appear.

Figure 8: User Avatar drop-down with Review Requests and Manage Accounts buttons

Review Requests: Click the Review Requests button.

Figure 9: User Avatar drop-down with Review Requests button

Users are routed to the "User Registration | Administration Request List" screen in the Grantee Self Registration (GSR) module. This feature is only available to Grant Recipients with access to GSR based on partner settings.