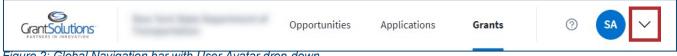

#### USER FUNCTIONS

To access additional user functions and personal customization options, click the User Avatar dropdown to the right of the user initials.

Figure 2: Global Navigation bar with User Avatar drop-down