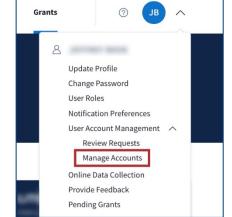

Figure 10: GSR User Registration | Administration Request List screen

Manage Accounts: Click the Manage Accounts button.

Figure 11: User Avatar drop-down with Manage Accounts button

Users are routed to the "User Registration | Administration Manage Accounts" screen in the Grantee Self Registration (GSR) module. This feature is only available to Grant Recipients with access to GSR based on partner settings.