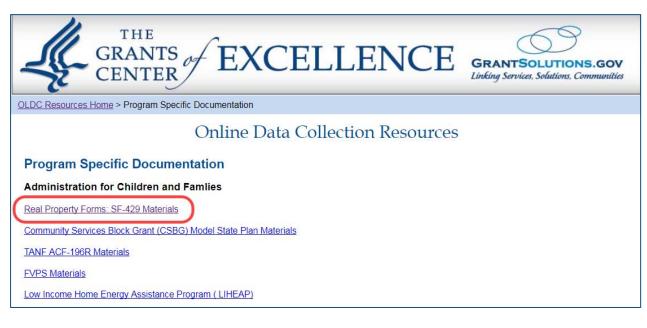

#### 2. The "Online Data Collection Resources" page appears. Click the link **Program Specific Documentation**.

|                                                                                                                                                                                                                                                                                                                                                                                                                                                                                                                                                                 | GRANTSOLUTIONS.GOV<br>Linking Services, Solutions, Communities                                                                                                                                |
|-----------------------------------------------------------------------------------------------------------------------------------------------------------------------------------------------------------------------------------------------------------------------------------------------------------------------------------------------------------------------------------------------------------------------------------------------------------------------------------------------------------------------------------------------------------------|-----------------------------------------------------------------------------------------------------------------------------------------------------------------------------------------------|
| Online Data Collection Resources                                                                                                                                                                                                                                                                                                                                                                                                                                                                                                                                |                                                                                                                                                                                               |
| Release Notes         Release Notes are used to communicate enhancements and new features in OLDC. They are posted whenever there is a new OLDC version. <b>User Guides</b> User Guides contain detailed information for using OLDC. <b>Quick Sheets</b> Quick Sheets are brief and easy to follow instructions on targeted processes. These job aids are useful as quick starts and refresher documents. <b>Program Specific Documentation</b> Tutorials, Quick Sheets, and other documents customized for a Program Office. <b>Frequently Asked Questions</b> | Announcements<br>inForm (OLDC) 6.6.1<br>The latest version of inForm (OLDC) will be<br>released on October 19. Read the <u>Release</u><br>Notes for learn more about the new<br>enhancements. |

3. The "Program Specific Documentation" page opens. Click the link **Real Property Forms: SF-429** Materials.

4. The "Real Property Forms: SF-429 Materials" page opens containing links to the account request form, video, and user guides.