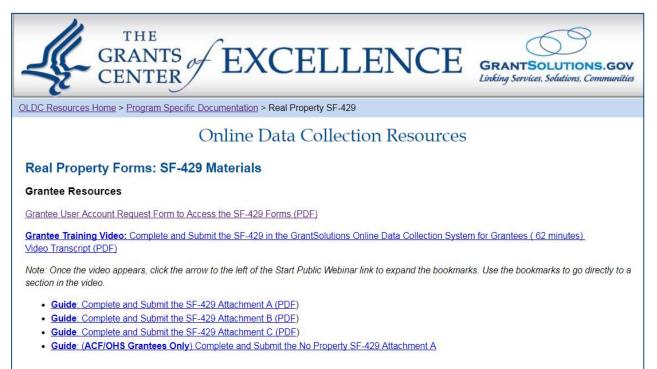

## ONLINE DATA COLLECTION RESOURCES SITE https://oldc.grantsolutions.gov/oldcdocs/index.html

The Online Data Collection Resources site contains useful materials for the Real Property SF-429 forms, including the user account request form, a training video, and user guides. The materials include the following:

- Grantee User Account Request Form to Access the SF-429 Forms
- Grantee Training Video: Complete and Submit the SF-429 in the GrantSolutions Online Data Collection System for Grantees
- Guide: Complete and Submit the SF-429 Attachment A
- Guide: Complete and Submit the SF-429 Attachment B
- Guide: Complete and Submit the SF-429 Attachment C
- Guide: (ACF/OHS Grantees Only) Complete and Submit the No Property SF-429 Attachment A

3. The "Program Specific Documentation" page opens. Click the link **Real Property Forms: SF-429** Materials.

4. The "Real Property Forms: SF-429 Materials" page opens containing links to the account request form, video, and user guides.