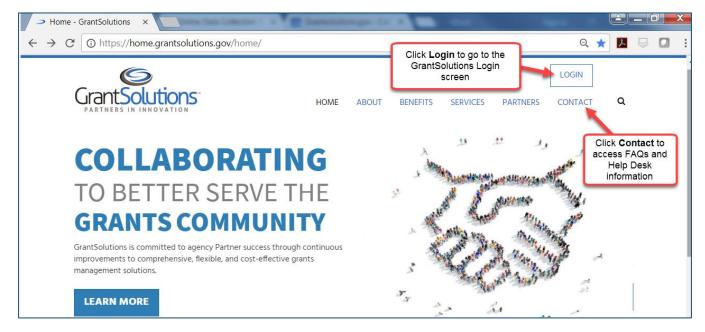

### GRANTSOLUTIONS PUBLIC WEBSITE

### www.grantsolutions.gov

The *GrantSolutions pubic website* contains a **Login button** to access the GrantSolutions login screen and a **Contact link** to locate Help Desk information and GrantSolutions Frequently Asked Questions.